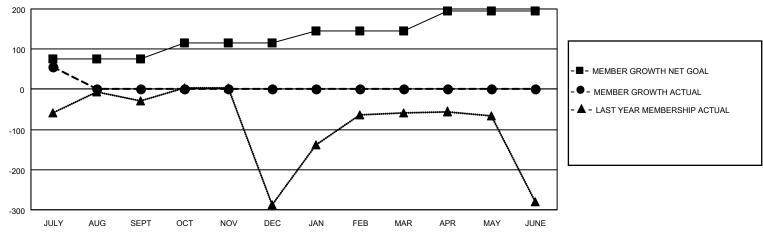

## GOALS AND ACTUAL MEMBERS CUMULATIVE

|                           |    |                                 | ,                               |                |       |
|---------------------------|----|---------------------------------|---------------------------------|----------------|-------|
| DROPPED CLUBS: 0          |    | 18 CLUBS OF 143 ADDED 1 OR MORE | GENDER DISTRIBUTION             |                |       |
|                           |    | NEW MEMBERS                     | MALE                            | 4,417 (78.33%) |       |
|                           |    |                                 | FEMALE                          | 1,222 (21.67%) |       |
| DROPPED MEMBERS           |    |                                 |                                 |                |       |
| DECEASED                  | 3  | CLICK HERE FOR CUMULATIVE       | TOTAL FAMILY UNIT MEMBERS       |                | 2,163 |
| CLUB CANCELLED 0 OTHER 58 |    | MEMBERSHIP DATA                 |                                 |                |       |
|                           |    |                                 | FAMILY MEMBERS PAYING HALF DUES |                | 1,127 |
| TOTAL                     | 61 |                                 |                                 |                |       |

## MONTHLY MEMBERSHIP PROGRESS REPORT

LOCATION INDIA District 318 E Results as of: 7/31/2020

| Clubs         |               |             |               | Members               |                        |                         |                                                    |  |
|---------------|---------------|-------------|---------------|-----------------------|------------------------|-------------------------|----------------------------------------------------|--|
|               | RESULTS FOR   | R 2020-2021 |               | RESULTS FOR 2020-2021 |                        |                         |                                                    |  |
| QUARTER       | NEW CLUB GOAL | NEW CLUBS   | DROPPED CLUBS | QUARTER MEME          | BER GROWTH NET<br>GOAL | MEMBER GROWTH<br>ACTUAL | DROPPED<br>MEMBERS ACTUAL<br>(including transfers) |  |
| JULY/AUG/SEPT | 2             | 2           | 0             | JULY/AUG/SEPT         | 75                     | 118                     | 61                                                 |  |
| OCT/NOV/DEC   | 1             | 0           | 0             | OCT/NOV/DEC           | 40                     | 0                       | 0                                                  |  |
| JAN/FEB/MAR   | 1             | 0           | 0             | JAN/FEB/MAR           | 30                     | 0                       | 0                                                  |  |
| APR/MAY/JUNE  | 2             | 0           | 0             | APR/MAY/JUNE          | 50                     | 0                       | 0                                                  |  |