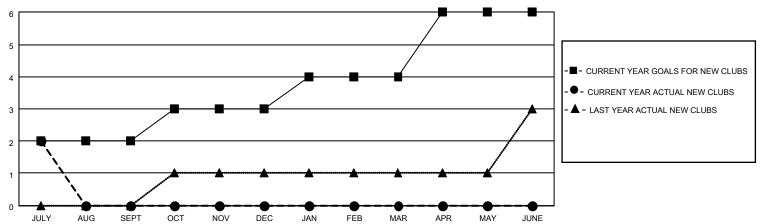

## GOALS AND ACTUAL NEW CLUBS CUMULATIVE

## MONTHLY MEMBERSHIP PROGRESS REPORT

LOCATION INDIA District 318 E Results as of: 7/31/2020

| Clubs         |               |             |               | Members               |                        |                         |                                                    |  |
|---------------|---------------|-------------|---------------|-----------------------|------------------------|-------------------------|----------------------------------------------------|--|
|               | RESULTS FOR   | R 2020-2021 |               | RESULTS FOR 2020-2021 |                        |                         |                                                    |  |
| QUARTER       | NEW CLUB GOAL | NEW CLUBS   | DROPPED CLUBS | QUARTER MEME          | BER GROWTH NET<br>GOAL | MEMBER GROWTH<br>ACTUAL | DROPPED<br>MEMBERS ACTUAL<br>(including transfers) |  |
| JULY/AUG/SEPT | 2             | 2           | 0             | JULY/AUG/SEPT         | 75                     | 118                     | 61                                                 |  |
| OCT/NOV/DEC   | 1             | 0           | 0             | OCT/NOV/DEC           | 40                     | 0                       | 0                                                  |  |
| JAN/FEB/MAR   | 1             | 0           | 0             | JAN/FEB/MAR           | 30                     | 0                       | 0                                                  |  |
| APR/MAY/JUNE  | 2             | 0           | 0             | APR/MAY/JUNE          | 50                     | 0                       | 0                                                  |  |